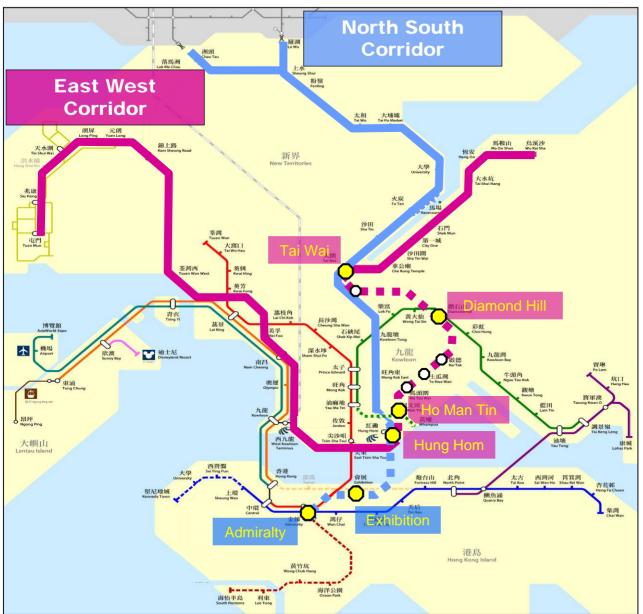

#### **East West Corridor & North South Corridor**

#### **East West Corridor:**

- Ma On Shan Line
- SCL (Tai Wai to Hung Hom Section)
- West Rail Line

#### **North South Corridor:**

- East Rail Line
- SCL (Hung Hom to Admiralty Section)

Interchange station