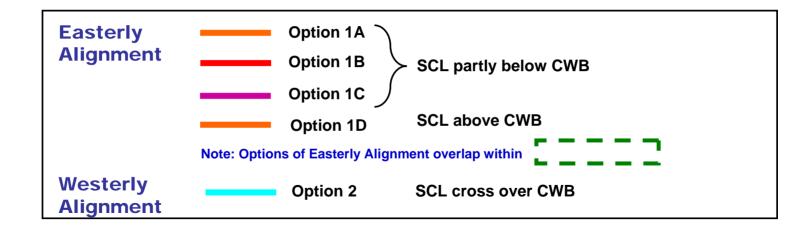

### Tunnel Deep in Rock

Annex 5

**Cross Harbour Section** 

Immersed Tube Tunnel: Alignment Options in CBTS