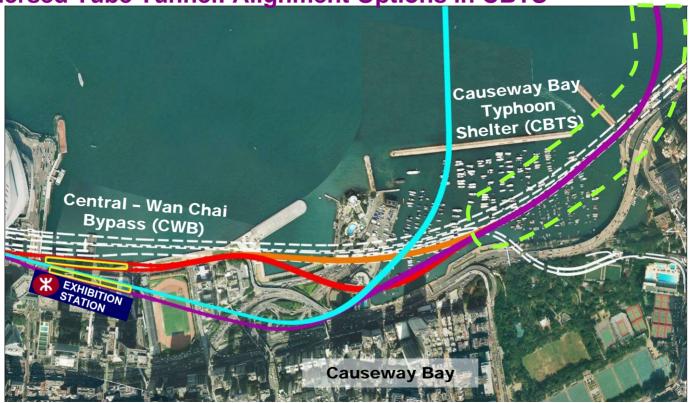

### Tunnel Deep in Rock

Annex 5

**Cross Harbour Section** 

Immersed Tube Tunnel: Alignment Options in CBTS