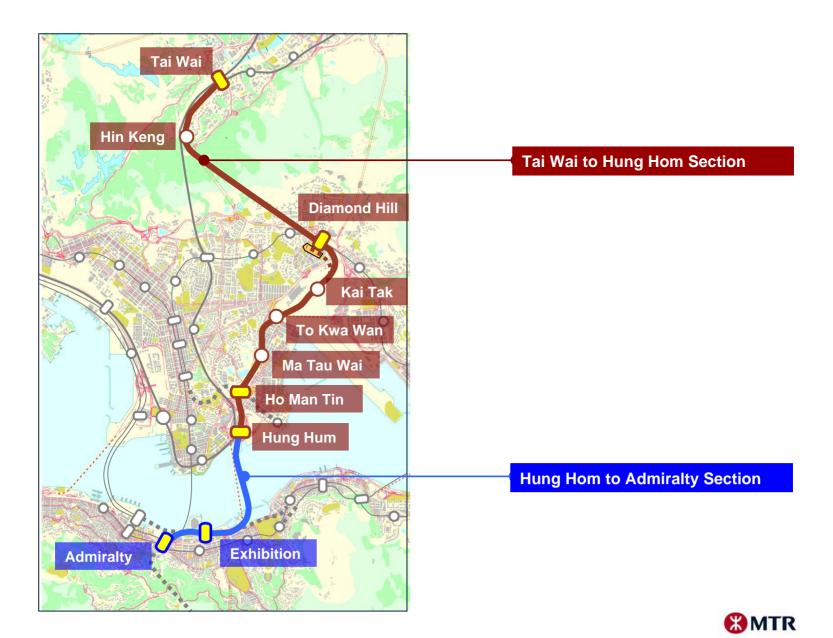

### **SCL Alignment**

#### **East West Corridor:**

- Ma On Shan Line
- SCL (Tai Wai to Hung Hom Section)
- West Rail Line

#### **North South Corridor:**

- East Rail Line
- SCL (Hung Hom to Admiralty Section)

Interchange station