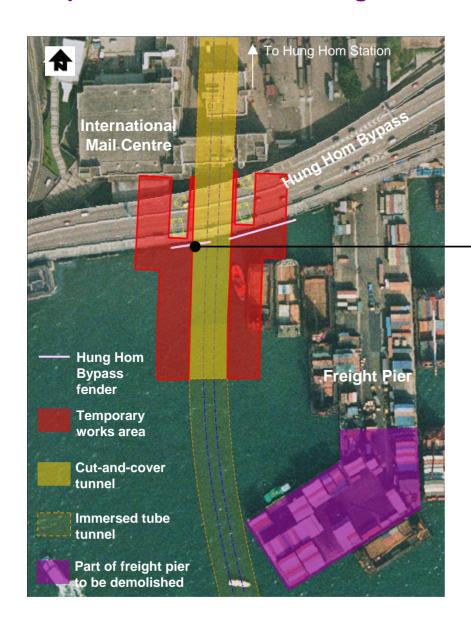

## **Cross Harbour Section Proposed SCL Works at Hung Hom**

**Hung Hom Bypass fender** 