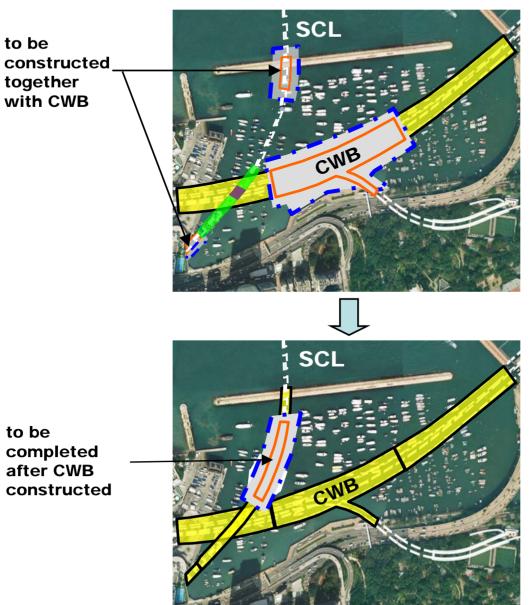

## **Cross Harbour Section Westerly Alignment Construction Sequence**

# Cross Harbour Section Proposed temporary reclamation in Causeway Bay Typhoon Shelter for Westerly Alignment