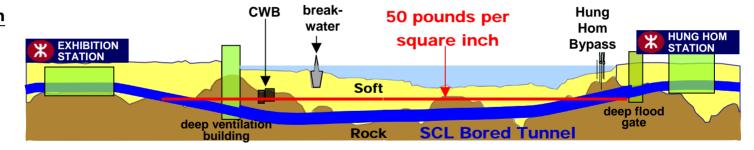

### **SCL Alignment**



#### **East West Corridor & North South Corridor**



#### **East West Corridor:**

- Ma On Shan Line
- SCL (Tai Wai to Hung Hom Section)
- West Rail Line

#### **North South Corridor:**

- East Rail Line
- SCL (Hung Hom to Admiralty Section)

Interchange station



# **Cross Harbour Section Alignment Constraints and Envelope**





## **Cross Harbour Section "No Reclamation" Options**

**Cross Harbour Bridge** 



#### **Bored Tunnel in Mixed Ground**



### Tunnel Deep in Rock





Annex 5

**Cross Harbour Section** 

Immersed Tube Tunnel: Alignment Options in CBTS





## **Cross Harbour Section Westerly Alignment Construction Sequence**







## **Cross Harbour Section Proposed SCL Works at Hung Hom**





**Hung Hom Bypass fender** 



# Cross Harbour Section Proposed temporary reclamation in Causeway Bay Typhoon Shelter for Westerly Alignment