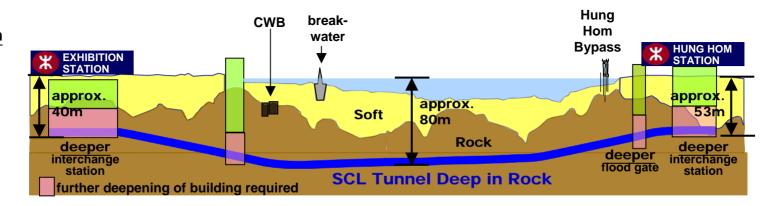

### Tunnel Deep in Rock

Annex 5

**Cross Harbour Section** 

Immersed Tube Tunnel: Alignment Options in CBTS