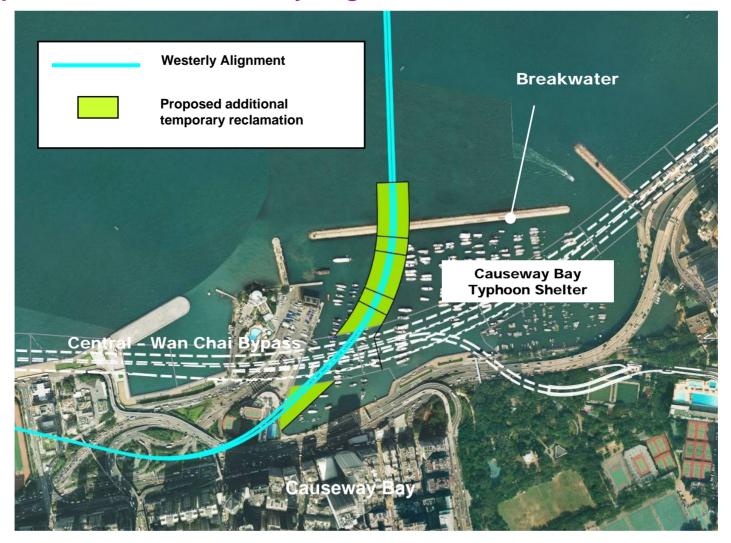

# Cross Harbour Section Proposed temporary reclamation in Causeway Bay Typhoon Shelter for Westerly Alignment